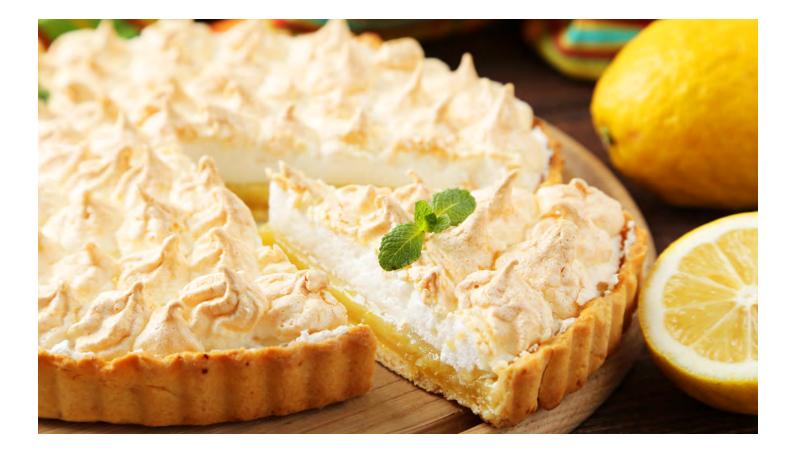

### Marie Callender's Cream Pies

| 62796 | 4 | 31.5 OZ | Marie Callender's Lemon Meringue Pie  |
|-------|---|---------|---------------------------------------|
| 62794 | 4 | 34.9 OZ | Marie Callender's Banana Cream Pie    |
| 62798 | 4 | 28 OZ   | Marie Callender's Chocolate Satin Pie |