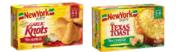

### New York Bakery by T. Marzetti

| 00558 | 12 | 9 OZ    | New York Texas Toast/Garlic      |
|-------|----|---------|----------------------------------|
| 00910 | 12 | 10.5 OZ | New York Garlic Bread Sticks     |
| 24865 | 8  | 7.3 OZ  | New York Garlic Knots - Rolls    |
| 00555 | 12 | 13.5 OZ | New York Texas Toast With Cheese |