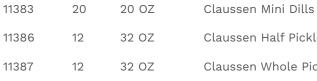

<br>BBQ Sauce |
| 101701 | 12 | 16 OZ | Saucy Sows Whiskey Sauce                       |
| 101702 | 12 | 8 OZ  | Saucy Sows Hot Sauce                           |



## **PASTA SAUCE**

Cook up a real Italian meal with our options for sauces that will have everyone thinking that it's homemade—just like Grandma used to make!



#### Little Italy

| 39323 | 12 | 32 OZ | CLV Little Italy Pasta Sauce     |
|-------|----|-------|----------------------------------|
| 39324 | 12 | 32 OZ | CLE Little Italy Marinara        |
| 39325 | 12 | 32 OZ | CLE Little Italy Hot Pasta Sauce |



## **PICKLES**

There's nothing like the crunch and snap of a good pickle. We're proud to carry the best-quality brands of pickles available and in several different varieties and sizes too!

#### **PICKLES**











**Claussen Pickles** 

20

11383

| 11386  | 12 | 32 OZ | Claussen Half Pickles (Icicle)       |
|--------|----|-------|--------------------------------------|
| 11387  | 12 | 32 OZ | Claussen Whole Pickles               |
| 11388  | 12 | 24 OZ | Claussen Spears                      |
| 11389  | 12 | 24 OZ | Claussen Sweet Bread & Butter Slices |
| F97056 | 12 | 20 OZ | Claussen Burger Slices               |
| F97076 | 12 | 20 OZ | Claussen Sandwich Dill               |
| F97077 | 12 | 20 OZ | Claussen Bread & Butter Sweet Chips  |

| PICKLES             |  |           | Nathan's | s Pickl | es                         |                                   |
|---------------------|--|-----------|----------|---------|----------------------------|-----------------------------------|
|