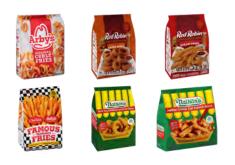

### Lamb-Weston Restaurant Brands

| 26811 | 12 | 22 OZ | Arby's Seasoned Curly Fries                 |
|-------|----|-------|---------------------------------------------|
| 37636 | 12 | 14 OZ | Red Robin Signature Crispy Onion Rings      |
| 29066 | 12 | 22 CT | Red Robin Seasoned Steak Fries              |
| 26352 | 12 | 28 OZ | Checkers/Rally's Famous Fries               |
| 19181 | 12 | 16 OZ | Nathan's Beer Battered Jumbo Onion<br>Rings |
| 19177 | 12 | 28 OZ | Nathan's Jumbo Crinkle Cut Fries            |