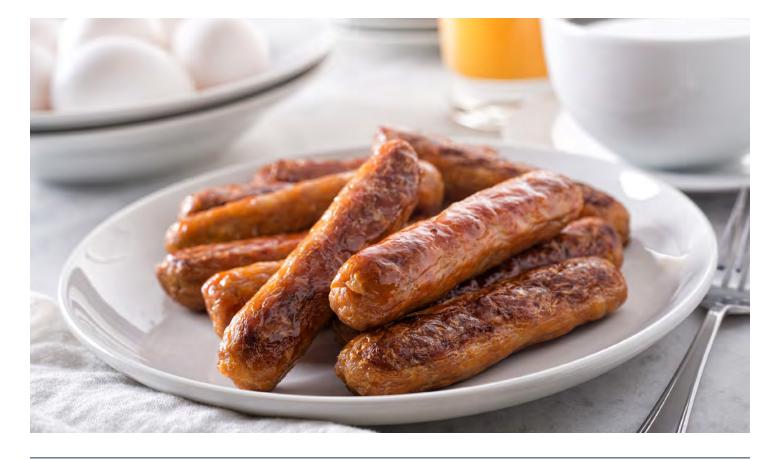

# PROCESSED MEATS

The best way to add some real flavor to breakfast is to add some savory sausages into the mix. Our variety of breakfast sausages from links to patties, is a great way to start the day.

## SAUSAGE, BREAKFAST LINKS & PATTIES

#### Bob Evans

| 37617 | 8 | 9.6 OZ | Bob Evans Fully Cooked Original Link  |
|-------|---|--------|---------------------------------------|
| 37620 | 8 | 9.6 OZ | Bob Evans Fully Cooked Original Patty |
| 20955 | 8 | 12 OZ  | Bob Evans Regular Mini Link           |
| 20953 | 8 | 12 OZ  | Bob Evans 8 ct Maple Patty            |
| 27616 | 6 | 40 OZ  | Bob Evans 30 ct Original Patty        |
| 39828 | 6 | 40 OZ  | Bob Evans 30 ct Hot Patty             |