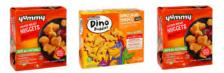

### Yummy Breaded & Boxed Chicken

| 62886  | 6 | 20.2 OZ | Yummy FC Boneless Buffalo Wyngz                     |
|--------|---|---------|-----------------------------------------------------|
| 64402  | 6 | 21 OZ   | Yummy N.A.E Breaded Dino Buddies<br>Chicken Nuggets |
| 100286 | 6 | 21 OZ   | Yummy N.A.E Breaded Chicken Nuggets                 |