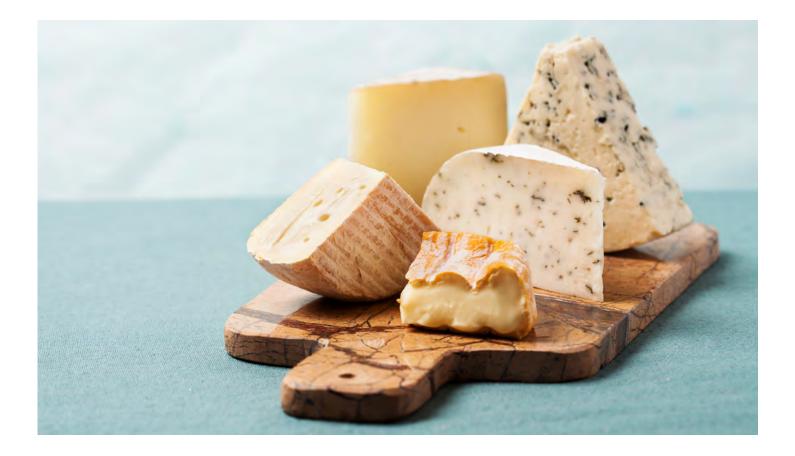

#### Parkay

| 24955 | 12 | 13 OZ | Parkay Soft Spread Bowl |
|-------|----|-------|-------------------------|
| 38468 | 18 | 16 OZ | Parkay Spread Quarters  |

One thing is true; life is great and cheese makes it even better! We offer a range of cheese varieties in many formats and pack sizes.

#### CHEESE