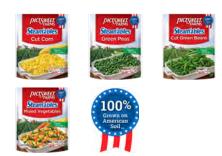

### Pictsweet Farms Simple Harvest

| 30736 | 7 | 12 OZ | Pictsweet Mixed Vegetables (95088) |
|-------|---|-------|------------------------------------|
| 30735 | 7 | 12 OZ | Pictsweet Cut Green Beans (84394)  |
| 30737 | 8 | 12 OZ | Pictsweet Cut Corn (92326)         |
| 30738 | 8 | 12 OZ | Pictsweet Green Peas (90063)       |