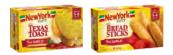

### New York Bakery by T. Marzetti

| 00558 | 12 | 9 OZ    | New York Texas Toast/Garlic      |
|-------|----|---------|----------------------------------|
| 00910 | 12 | 10.5 OZ | New York Garlic Bread Sticks     |
| 24865 | 8  | 7.3 OZ  | New York Garlic Knots - Rolls    |
| 00555 | 12 | 13.5 OZ | New York Texas Toast With Cheese |