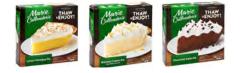

### Marie Callender's Cream Pies

| 62796 | 4 | 31.5 OZ | Marie Callender's Lemon Meringue Pie  |
|-------|---|---------|---------------------------------------|
| 62794 | 4 | 34.9 OZ | Marie Callender's Banana Cream Pie    |
| 62798 | 4 | 28 OZ   | Marie Callender's Chocolate Satin Pie |