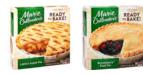

### Marie Callender's Pies

| 64893 | 4 | 42 OZ | Marie Callender's Lattice Apple Pie |
|-------|---|-------|-------------------------------------|
| 62119 | 4 | 42 OZ | Marie Callender's Razzleberry Pie   |