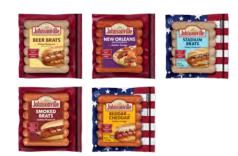

## Johnsonville – Smoked Brats

| 24368 | 10 | 14 OZ | Johnsonville Beer Brat                |
|-------|----|-------|---------------------------------------|
| 24367 | 10 | 14 OZ | Johnsonville New Orleans Brat (Spicy) |
| 24370 | 10 | 14 OZ | Johnsonville Stadium Brat             |
| 24366 | 10 | 14 OZ | Johnsonville Smoked Brat              |
| 21480 | 10 | 14 OZ | Johnsonville Beddar Cheddar           |