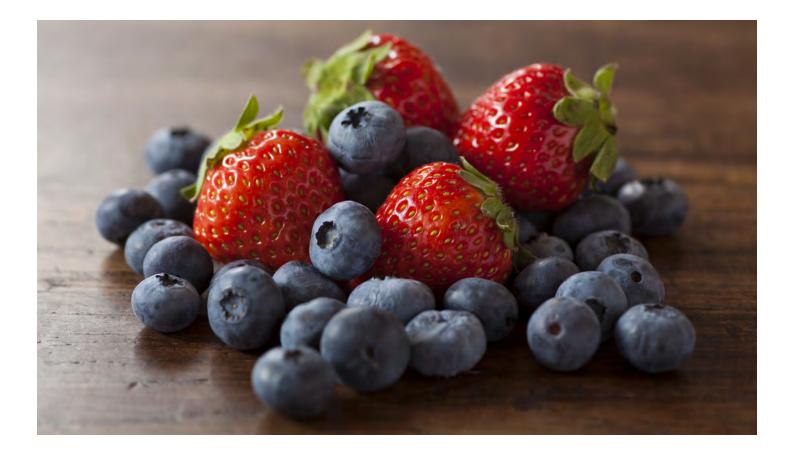

Our fruits are frozen while fresh so that they deliver sweet-tasting goodness whenever they're needed. They'll seem as if they're fresh-picked!

### **FROZEN FRUIT**