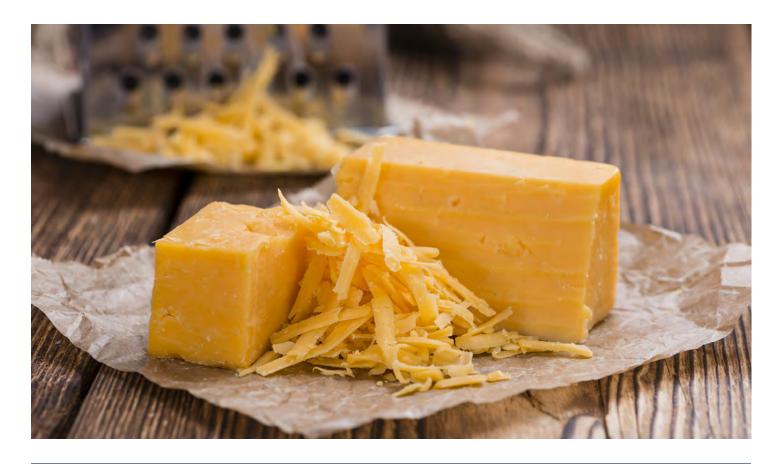

#### Parkay

| 24955 | 12 | 13 OZ | Parkay Soft Spread Bowl |
|-------|----|-------|-------------------------|
| 38468 | 18 | 16 OZ | Parkay Spread Quarters  |

One thing is true; life is great and cheese makes it even better! We offer a range of cheese varieties in many formats and pack sizes.

#### CHEESE